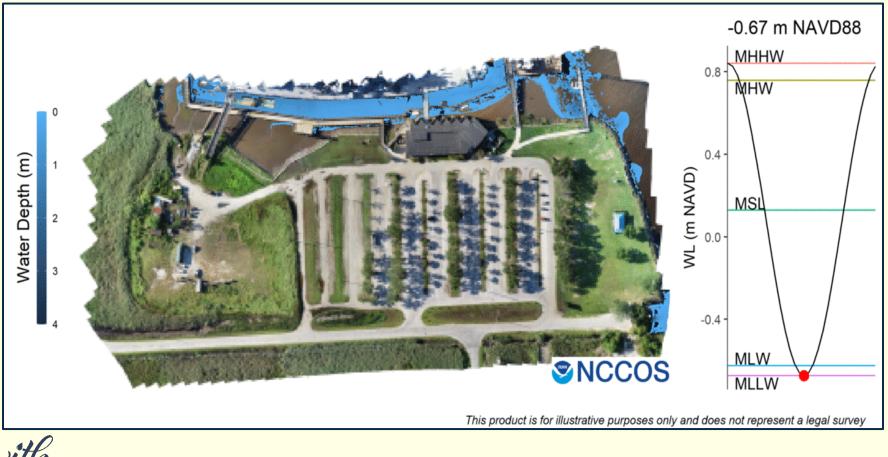

#### Living with Water Ecosystem Resiliency – Community Sustainability







# USS North Carolina Battleship

National Historic Landmark State Historic Site 250,000 Annual Visitors \$3 million Annual Budget











Northeast Cape Fear River

Cape Fear River Battleship NOAA Tidal Gauge Cape Fear River Brunswick River

Cape Fear River

# Sea Level Rise & Tidal Flooding



#### **Impacts: Battleship Site**



#### **Impacts: Battleship Revenues**



# **Field Investigations**







#### Water Levels & Salinity







#### **Identical Water Level Patterns**





# Site Flooding Model





# 7,021% Tidal Flooding Increase Since



# 770% Tidal Flooding Increase Last



# Habitat Restoration & Green Infrastructure





# Living with Water Concept Plan





# **Living Shoreline**





# Wetland & Parking Lot





# **Ground Breaking Event – February 9th**



# **Construction Begins – February 7th**





# **Living Shoreline Construction**



# Wetland & Parking Lot







# **Parking Lot Preparation**





#### Wetland Construction – 3/7/2024





#### Wetland Construction –







#### Wetland Construction – 4/8/2024



Living with

# **Project Monitoring**

Biological Monitoring: UNCW's Coastal & Estuarine Studies Lab Benthic Ecology Lab Wetland & Ecology Management Lab

Physical Monitoring: NOAA's National Centers for Coastal Ocean Science, Beaufort Lab





# Living wi