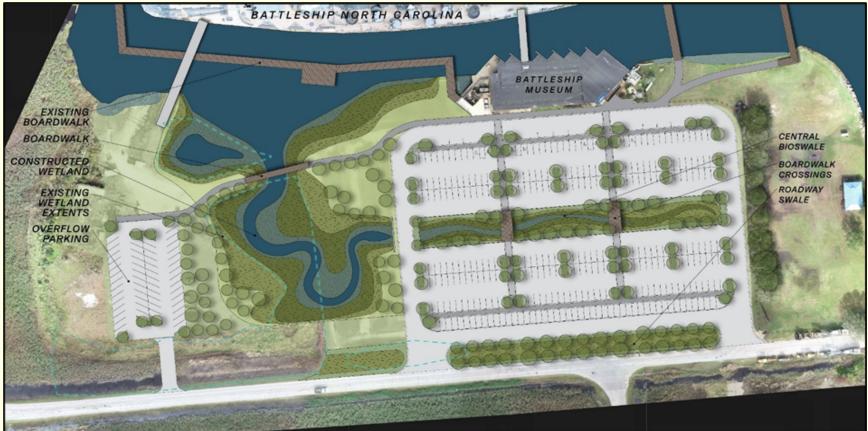

#### Living with Water Ecosystem Resiliency – Community Sustainability







# USS North Carolina Battleship

National Historic Landmark State Historic Site 250,000 Annual Visitors \$3 million Annual Budget











Northeast Cape Fear River

Cape Fear River Battleship NOAA Tidal Gauge Cape Fear River Brunswick River

Cape Fear River

# Sea Level Rise & Tidal Flooding



#### **Impacts: Battleship Site**



#### **Impacts: Battleship Revenues**



# **Field Investigations**







#### Water Levels & Salinity







#### **Identical Water Level Patterns**





# Site Flooding Model





# 7,021% Tidal Flooding Increase Since



# 770% Tidal Flooding Increase Last



# Habitat Restoration & Green Infrastructure





# Living with Water Concept Plan





# **Living Shoreline**





# Wetland & Parking Lot





# **Ground Breaking Event – February 9th**



# **Construction Begins – February 7th**





# **Living Shoreline Construction**



# Wetland & Parking Lot







# **Parking Lot Preparation**





#### Wetland Construction – 3/7/2024





#### Wetland Construction –







#### Wetland Construction – 4/8/2024



Living with

# **Project Monitoring**

Biological Monitoring: UNCW's Coastal & Estuarine Studies Lab Benthic Ecology Lab Wetland & Ecology Management Lab

Physical Monitoring: NOAA's National Centers for Coastal Ocean Science, Beaufort Lab





# Living with Water Story Map Interactive Education: battleshipnc.com/projects







# **Media Attention & Outreach**

#### **Recent Media**

Washington Post – "Flood-prone histor