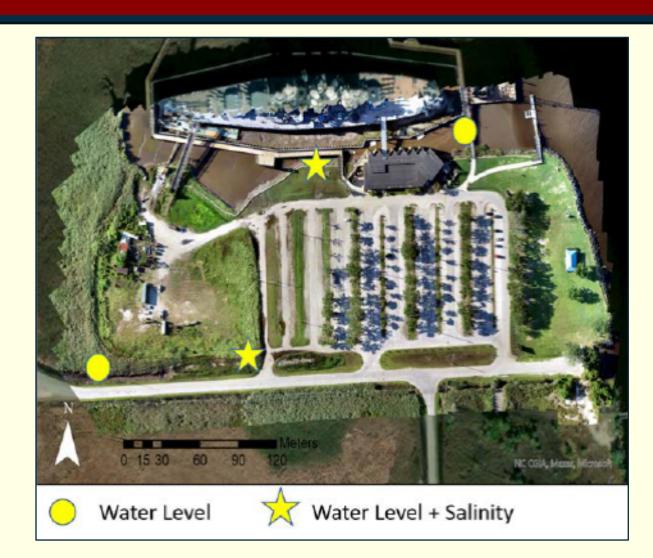

#### Living with Water Ecosystem Resiliency – Community Sustainability







# USS North Carolina Battleship

National Historic Landmark State Historic Site 250,000 Annual Visitors \$3 million Annual Budget











Northeast Cape Fear River

Cape Fear River Battleship NOAA Tidal Gauge Cape Fear River Brunswick River

Cape Fear River

# Sea Level Rise & Tidal Flooding



#### **Impacts: Battleship Site**



#### **Impacts: Battleship Revenues**



# **Field Investigations**







#### Water Levels & Salinity







#### **Identical Water Level Patterns**





# Site Flooding Model





# 7,021% Tidal Flooding Increase Since



# 770% Tidal Flooding Increase Last



# Habitat Restoration & Green Infrastructure





# Living with Water Concept Plan





# **Living Shoreline**





# Wetland & Parking Lot





# **Ground Breaking Event – February 9th**



# **Construction Begins – February 7th**





# **Living Shoreline Construction**



# Wetland & Parking Lot







# **Parking Lot Preparation**





#### Wetland Construction – 3/7/2024





#### Wetland Construction –







#### Wetland Construction – 4/8/2024



Living with

# **Project Monitoring**

Biological Monitoring: UNCW's Coastal & Estuarine Studies Lab Benthic Ecology Lab Wetland & Ecology Management Lab

Physical Monitoring: NOAA's Nat